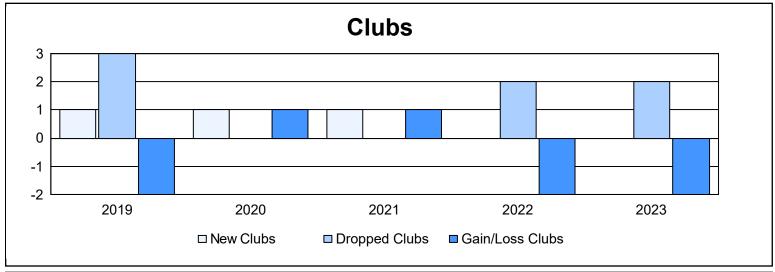

District U 2 As of June 2023 Cumulative

| Year      | New<br>Clubs | Dropped<br>Clubs | Gain/<br>Loss<br>Clubs | New<br>Members | Charter<br>Members | Reinstate<br>Members | Transfer<br>Members | Total<br>Member<br>Added | Total<br>Members<br>Dropped | Gain/<br>Loss<br>Members |
|-----------|--------------|------------------|------------------------|----------------|--------------------|----------------------|---------------------|--------------------------|-----------------------------|--------------------------|
| 2018-2019 | 1            | 3                | -2                     | 117            | 22                 | 5                    | 11                  | 155                      | 124                         | 31                       |
| 2019-2020 | 1            | 0                | 1                      | 89             | 22                 | 29                   | 3                   | 143                      | 156                         | -13                      |
| 2020-2021 | 1            | 0                | 1                      | 64             | 20                 | 3                    | 2                   | 89                       | 129                         | -40                      |
| 2021-2022 | 0            | 2                | -2                     | 58             | 1                  | 3                    | 5                   | 67                       | 136                         | -69                      |
| 2022-2023 | 0            | 2                | -2                     | 72             | 0                  | 2                    | 7                   | 81                       | 142                         | -61                      |
| Average   | 1            | 1                | -1                     | 80             | 13                 | 8                    | 6                   | 107                      | 137                         | -30                      |